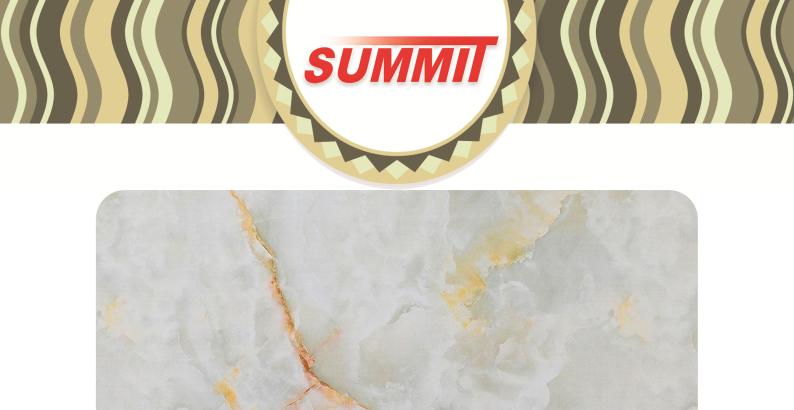

| muusu y-specific atti          | Tibutes                                                                                                       |
|--------------------------------|---------------------------------------------------------------------------------------------------------------|
| Project Solution<br>Capability | graphic design, 3D model design, total solution for projects, Cross Categories<br>Consolidation, NONE, Others |
| Application                    | Internal use in design                                                                                        |
| Other attributes               |                                                                                                               |
| Brand Name &Code               | Summit 8002                                                                                                   |
| Application                    | Interior Decoration                                                                                           |
| Product name                   | PVC UV MARBLE SHEET                                                                                           |
| Material                       | PVC+CaCO3                                                                                                     |
| Usage                          | Indoor Wall Panel Decration                                                                                   |
| Surface treatment              | PVC Film Laminated                                                                                            |
| Length                         | Customer's Demand                                                                                             |
| Package                        | Loose Packing/Wood pallet                                                                                     |
| Installation                   | Easily Installation                                                                                           |
| Color                          | Customer Require                                                                                              |
| Size                           | 1220*2800*2.5 1220*2800*3.8                                                                                   |
|                                |                                                                                                               |