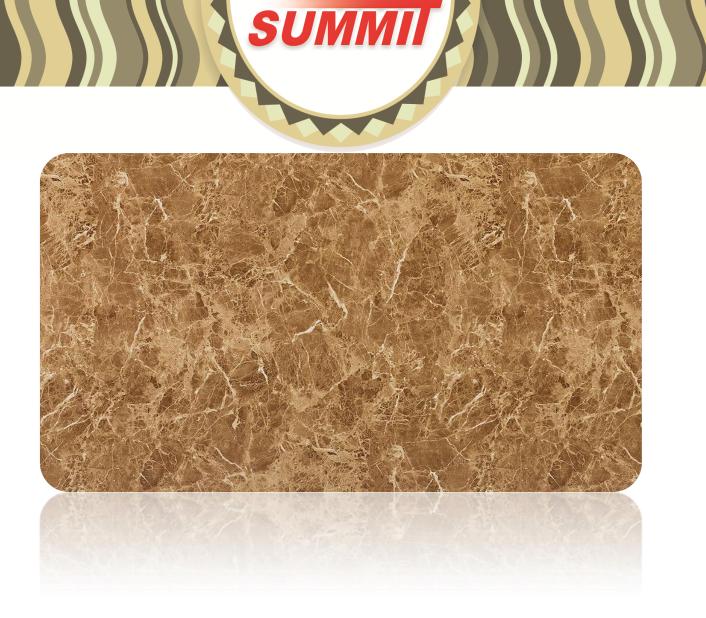

|                                | industry specific definitions                                                                                 |  |  |
|--------------------------------|---------------------------------------------------------------------------------------------------------------|--|--|
| Project Solution<br>Capability | graphic design, 3D model design, total solution for projects, Cross Categories<br>Consolidation, NONE, Others |  |  |
| Application                    | Internal use in design                                                                                        |  |  |
| Other attributes               |                                                                                                               |  |  |
| Brand Name &Code               | Summit 8005-1                                                                                                 |  |  |
| Application                    | Interior Decoration                                                                                           |  |  |
| Product name                   | PVC UV MARBLE SHEET                                                                                           |  |  |
| Material                       | PVC+CaCO3                                                                                                     |  |  |
| Usage                          | Indoor Wall Panel Decration                                                                                   |  |  |
| Surface treatment              | PVC Film Laminated                                                                                            |  |  |
| Length                         | Customer's Demand                                                                                             |  |  |
| Package                        | Loose Packing/Wood pallet                                                                                     |  |  |
| Installation                   | Easily Installation                                                                                           |  |  |
| Color                          | Customer Require                                                                                              |  |  |
| Size                           | 1220*2800*2.5 1220*2800*3.8                                                                                   |  |  |
|                                |                                                                                                               |  |  |