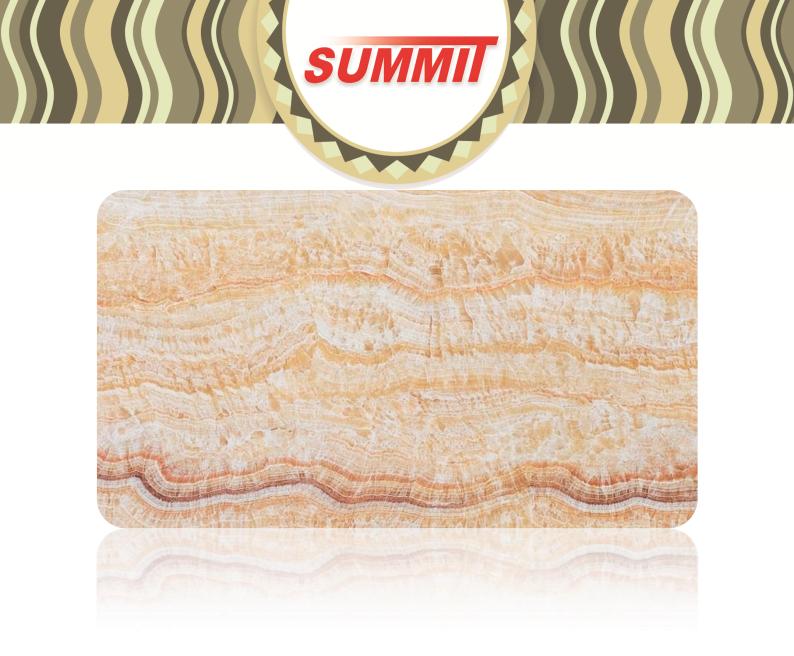

| muusu y-speeme atti            | Tibutes                                                                                                       |
|--------------------------------|---------------------------------------------------------------------------------------------------------------|
| Project Solution<br>Capability | graphic design, 3D model design, total solution for projects, Cross Categories<br>Consolidation, NONE, Others |
| Application                    | Internal use in design                                                                                        |
| Other attributes               |                                                                                                               |
| Brand Name &Code               | Summit 8007                                                                                                   |
| Application                    | Interior Decoration                                                                                           |
| Product name                   | PVC UV MARBLE SHEET                                                                                           |
| Material                       | PVC+CaCO3                                                                                                     |
| Usage                          | Indoor Wall Panel Decration                                                                                   |
| Surface treatment              | PVC Film Laminated                                                                                            |
| Length                         | Customer's Demand                                                                                             |
| Package                        | Loose Packing/Wood pallet                                                                                     |
| Installation                   | Easily Installation                                                                                           |
| Color                          | Customer Require                                                                                              |
| Size                           | 1220*2800*2.5 1220*2800*3.8                                                                                   |
|                                |                                                                                                               |