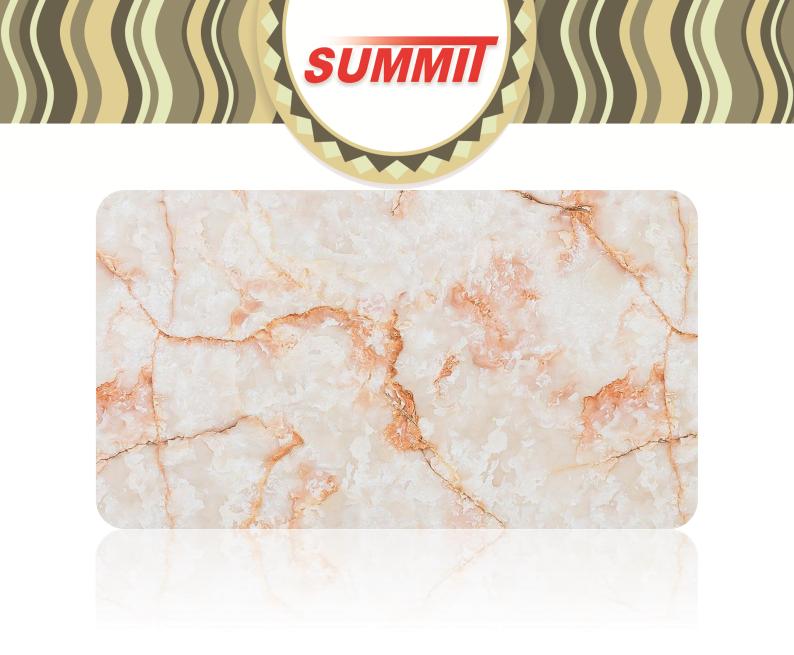

| muusu y-speeme atti            | Tibutes                                                                                                       |
|--------------------------------|---------------------------------------------------------------------------------------------------------------|
| Project Solution<br>Capability | graphic design, 3D model design, total solution for projects, Cross Categories<br>Consolidation, NONE, Others |
| Application                    | Internal use in design                                                                                        |
| Other attributes               |                                                                                                               |
| Brand Name &Code               | Summit 8007                                                                                                   |
| Application                    | Interior Decoration                                                                                           |
| Product name                   | PVC UV MARBLE SHEET                                                                                           |
| Material                       | PVC+CaCO3                                                                                                     |
| Usage                          | Indoor Wall Panel Decration                                                                                   |
| Surface treatment              | PVC Film Laminated                                                                                            |
| Length                         | Customer's Demand                                                                                             |
| Package                        | Loose Packing/Wood pallet                                                                                     |
| Installation                   | Easily Installation                                                                                           |
| Color                          | Customer Require                                                                                              |
| Size                           | 1220*2800*2.5 1220*2800*3.8                                                                                   |
|                                |                                                                                                               |