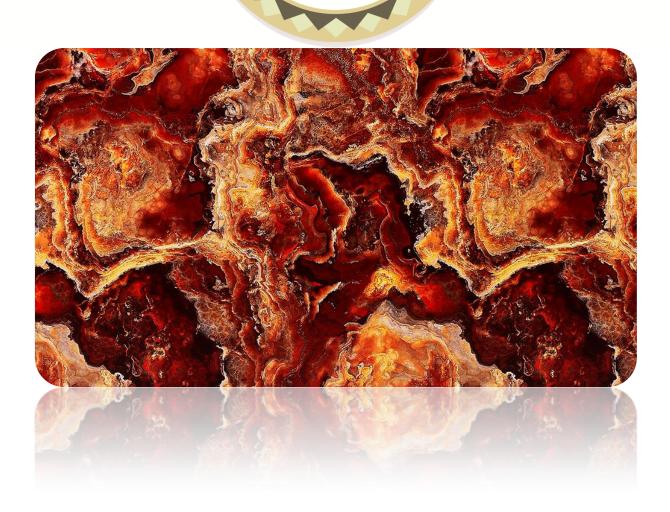

|                                | industry specific definitions                                                                                 |  |  |
|--------------------------------|---------------------------------------------------------------------------------------------------------------|--|--|
| Project Solution<br>Capability | graphic design, 3D model design, total solution for projects, Cross Categories<br>Consolidation, NONE, Others |  |  |
| Application                    | Internal use in design                                                                                        |  |  |
| Other attributes               |                                                                                                               |  |  |
| Brand Name &Code               | Summit 8005-1                                                                                                 |  |  |
| Application                    | Interior Decoration                                                                                           |  |  |
| Product name                   | PVC UV MARBLE SHEET                                                                                           |  |  |
| Material                       | PVC+CaCO3                                                                                                     |  |  |
| Usage                          | Indoor Wall Panel Decration                                                                                   |  |  |
| Surface treatment              | PVC Film Laminated                                                                                            |  |  |
| Length                         | Customer's Demand                                                                                             |  |  |
| Package                        | Loose Packing/Wood pallet                                                                                     |  |  |
| Installation                   | Easily Installation                                                                                           |  |  |
| Color                          | Customer Require                                                                                              |  |  |
| Size                           | 1220*2800*2.5 1220*2800*3.8                                                                                   |  |  |
|                                |                                                                                                               |  |  |