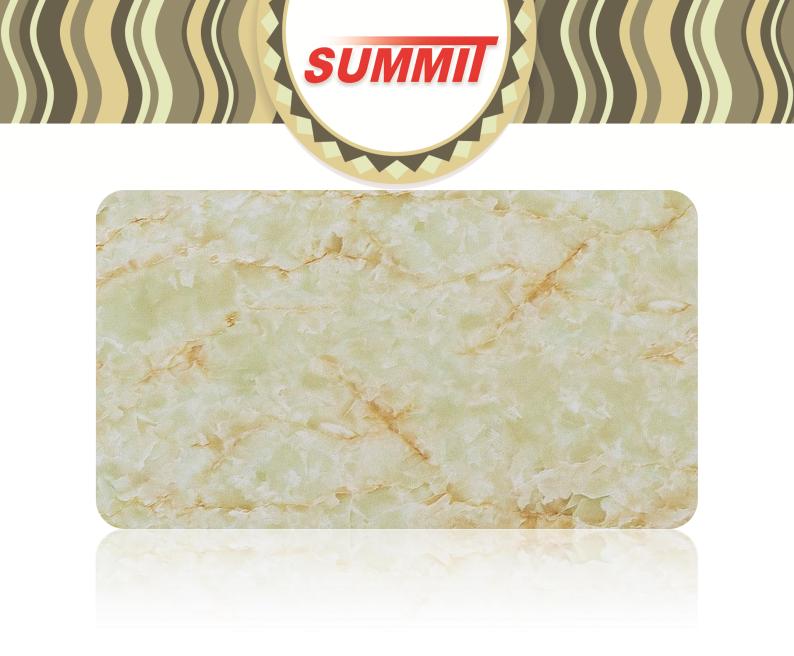

| J                              |                                                                                                               |
|--------------------------------|---------------------------------------------------------------------------------------------------------------|
| Project Solution<br>Capability | graphic design, 3D model design, total solution for projects, Cross Categories<br>Consolidation, NONE, Others |
| Application                    | Internal use in design                                                                                        |
| Other attributes               |                                                                                                               |
| Brand Name &Code               | Summit 8006                                                                                                   |
| Application                    | Interior Decoration                                                                                           |
| Product name                   | PVC UV MARBLE SHEET                                                                                           |
| Material                       | PVC+CaCO3                                                                                                     |
| Usage                          | Indoor Wall Panel Decration                                                                                   |
| Surface treatment              | PVC Film Laminated                                                                                            |
| Length                         | Customer's Demand                                                                                             |
| Package                        | Loose Packing/Wood pallet                                                                                     |
| Installation                   | Easily Installation                                                                                           |
| Color                          | Customer Require                                                                                              |
| Size                           | 1220*2800*2.5 1220*2800*3.8                                                                                   |
|                                |                                                                                                               |