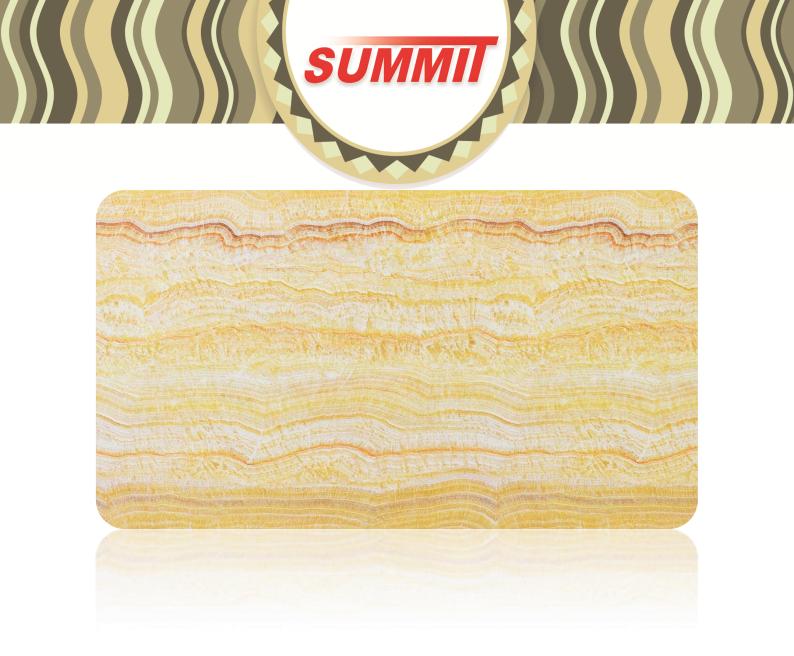

| J                              |                                                                                                               |
|--------------------------------|---------------------------------------------------------------------------------------------------------------|
| Project Solution<br>Capability | graphic design, 3D model design, total solution for projects, Cross Categories<br>Consolidation, NONE, Others |
| Application                    | Internal use in design                                                                                        |
| Other attributes               |                                                                                                               |
| Brand Name &Code               | Summit 8006                                                                                                   |
| Application                    | Interior Decoration                                                                                           |
| Product name                   | PVC UV MARBLE SHEET                                                                                           |
| Material                       | PVC+CaCO3                                                                                                     |
| Usage                          | Indoor Wall Panel Decration                                                                                   |
| Surface treatment              | PVC Film Laminated                                                                                            |
| Length                         | Customer's Demand                                                                                             |
| Package                        | Loose Packing/Wood pallet                                                                                     |
| Installation                   | Easily Installation                                                                                           |
| Color                          | Customer Require                                                                                              |
| Size                           | 1220*2800*2.5 1220*2800*3.8                                                                                   |
|                                |                                                                                                               |