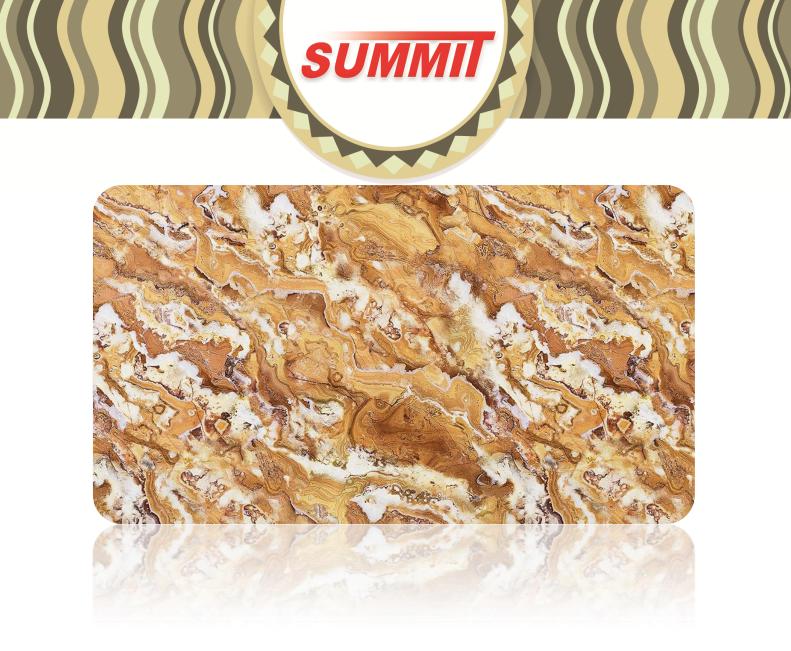

| muusu y-specific atti          | Tibutes                                                                                                       |
|--------------------------------|---------------------------------------------------------------------------------------------------------------|
| Project Solution<br>Capability | graphic design, 3D model design, total solution for projects, Cross Categories<br>Consolidation, NONE, Others |
| Application                    | Internal use in design                                                                                        |
| Other attributes               |                                                                                                               |
| Brand Name &Code               | Summit 8002                                                                                                   |
| Application                    | Interior Decoration                                                                                           |
| Product name                   | PVC UV MARBLE SHEET                                                                                           |
| Material                       | PVC+CaCO3                                                                                                     |
| Usage                          | Indoor Wall Panel Decration                                                                                   |
| Surface treatment              | PVC Film Laminated                                                                                            |
| Length                         | Customer's Demand                                                                                             |
| Package                        | Loose Packing/Wood pallet                                                                                     |
| Installation                   | Easily Installation                                                                                           |
| Color                          | Customer Require                                                                                              |
| Size                           | 1220*2800*2.5 1220*2800*3.8                                                                                   |
|                                |                                                                                                               |